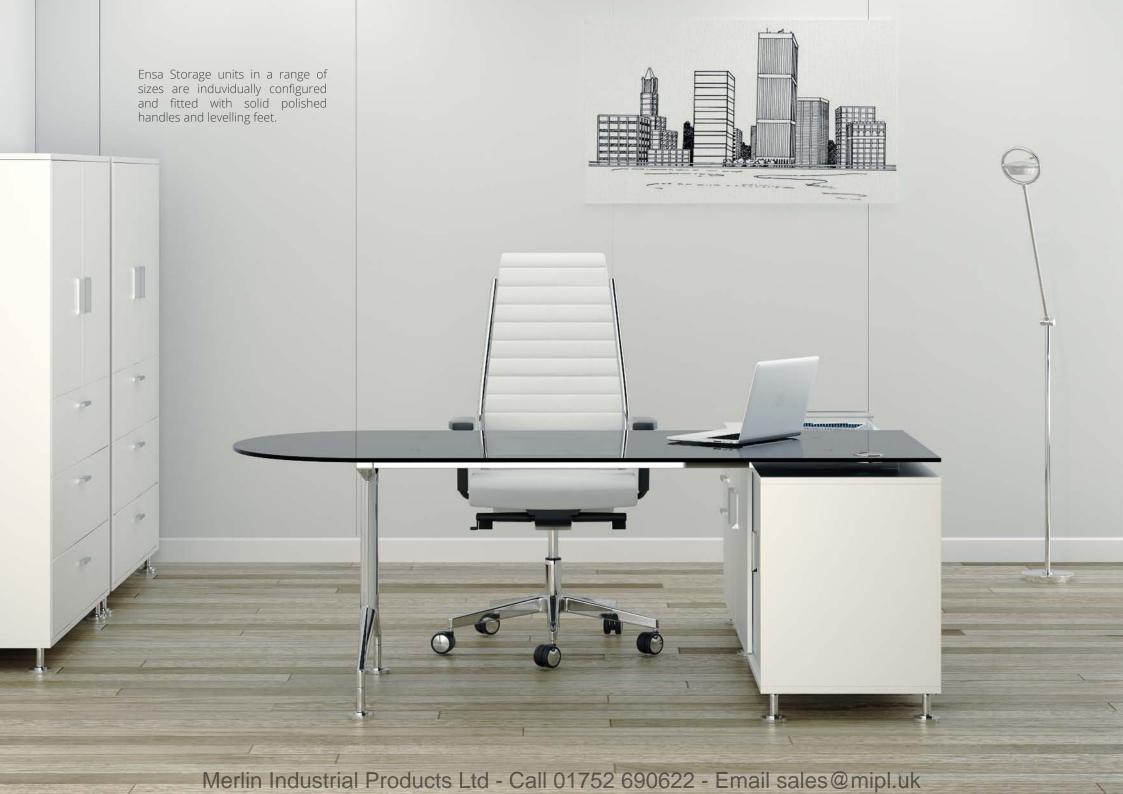

## ENSA DESKING.

The **Ensa Executive Desking** features the beautifully finished aluminium leg frame from the **Ensa** table collection. The leg can be adapted to suit a wide range of desk top designs and shapes.

Merlin Industrial Products Ltd - Call 01752 690622 - Email sales@mipl.uk

Merlin Industrial Products Ltd - Call 01752 690622 - Email sales@mipl.uk

MODERN TIMELESS CLASSIC

The **Ensa Executive Desking** can be specified with an array of setups and shapes. Meetings are made easier with either a D-End top or Integrated P-End table.