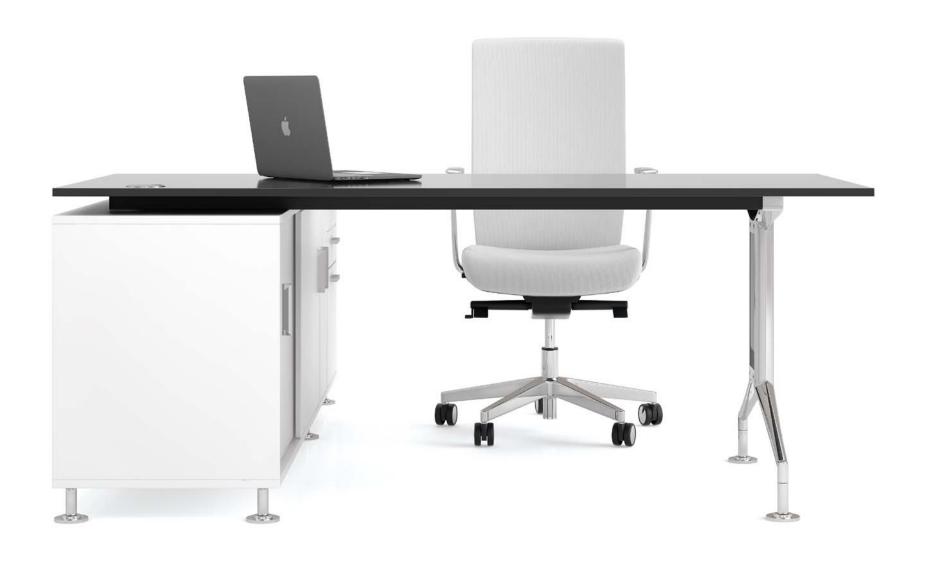

## ENSA DESKING.

The **Ensa Executive Desking** features the beautifully finished aluminium leg frame from the **Ensa** table collection. The leg can be adapted to suit a wide range of desk top designs and shapes.

Merlin Industrial Products Ltd - Call 01752 690622 - Email sales@mipl.uk

Merlin Industrial Products Ltd - Call 01752 690622 - Email sales@mipl.uk

MODERN TIMELESS CLASSIC

The **Ensa Executive Desking** can be specified with an array of setups and shapes. Meetings are made easier with either a D-End top or Integrated P-End table.