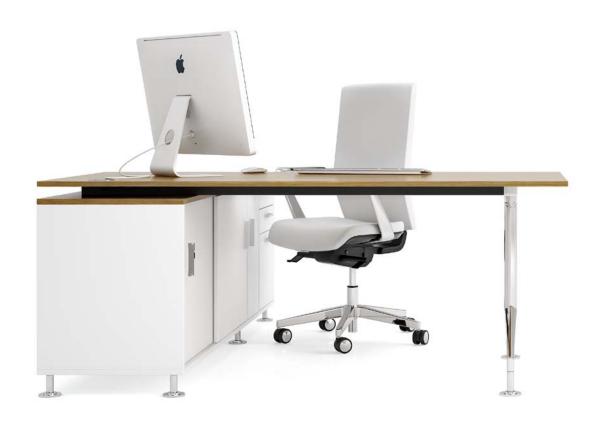

## ENSA DESKING.

The **Ensa Executive Desking** features the beautifully finished aluminium leg frame from the **Ensa** table collection. The leg can be adapted to suit a wide range of desk top designs and shapes.

Merlin Industrial Products Ltd - Call 01752 690622 - Email sales@mipl.uk

Merlin Industrial Products Ltd - Call 01752 690622 - Email sales@mipl.uk

MODERN TIMELESS CLASSIC

The **Ensa Executive Desking** can be specified with an array of setups and shapes. Meetings are made easier with either a D-End top or Integrated P-End table.