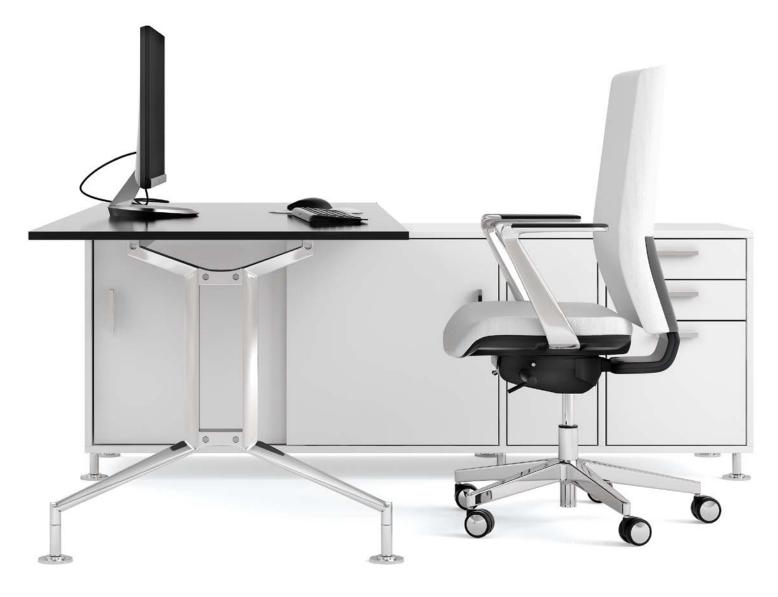

## ENSA DESKING.

The **Ensa Executive Desking** features the beautifully finished aluminium leg frame from the **Ensa** table collection. The leg can be adapted to suit a wide range of desk top designs and shapes.

Merlin Industrial Products Ltd - Call 01752 690622 - Email sales@mipl.uk

Merlin Industrial Products Ltd - Call 01752 690622 - Email sales@mipl.uk

MODERN TIMELESS CLASSIC

The **Ensa Executive Desking** can be specified with an array of setups and shapes. Meetings are made easier with either a D-End top or Integrated P-End table.