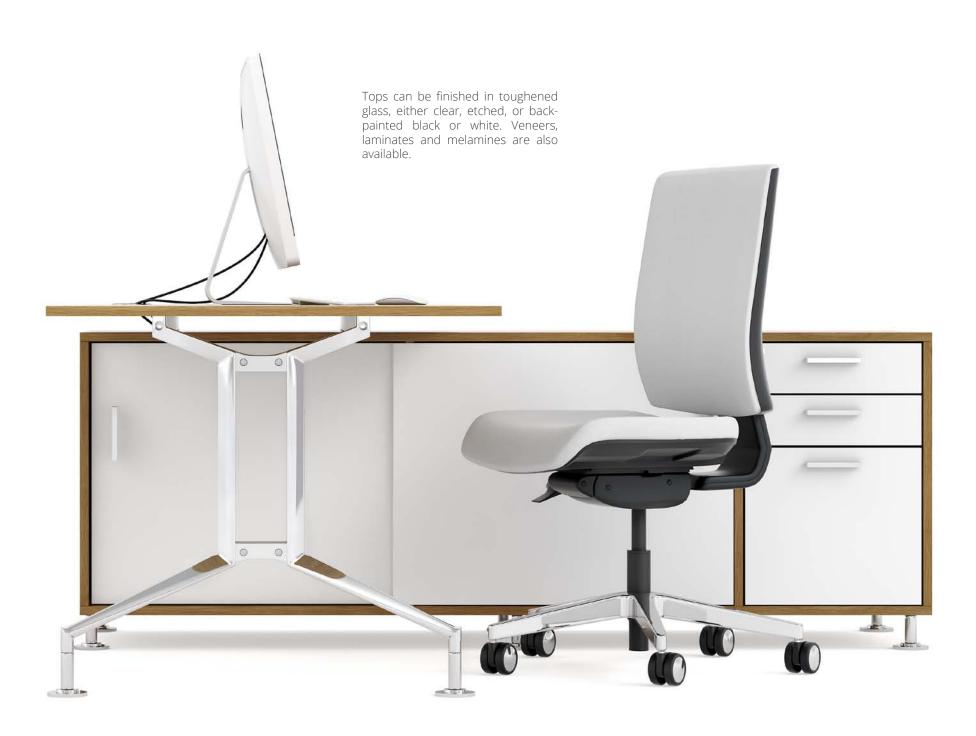

## ENSA DESKING.

The **Ensa Executive Desking** features the beautifully finished aluminium leg frame from the **Ensa** table collection. The leg can be adapted to suit a wide range of desk top designs and shapes.